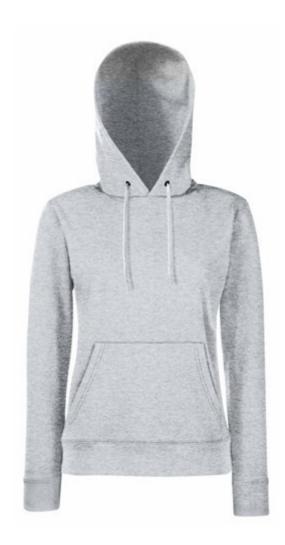

# FRUIT OF THE LOOM, LADIES CLASSIC HOODED SWEAT, HOODED SWEATSHIRT, ASH GRAY, M

### **Basic informations**

Size: M

Package: 24 Length: 60 Width: 39.5 Height: 47

Color: Ash gray

Size: M

## **Specification**

Fruit Of The Loom, Ladies Classic Hooded Sweat, hooded sweatshirt for women, ash gray, M. Hooded sweatshirt, made up of 80% cotton and 20% poester, 280gm / m2, front pockets and hooded sweatshirt, and ukuriam sweatshirt, front kangaroo pockets, slightly waist-high, with a modern cut. Branded sweatshirt. Branding: DTG, screen printing, flex, flock, embroidery